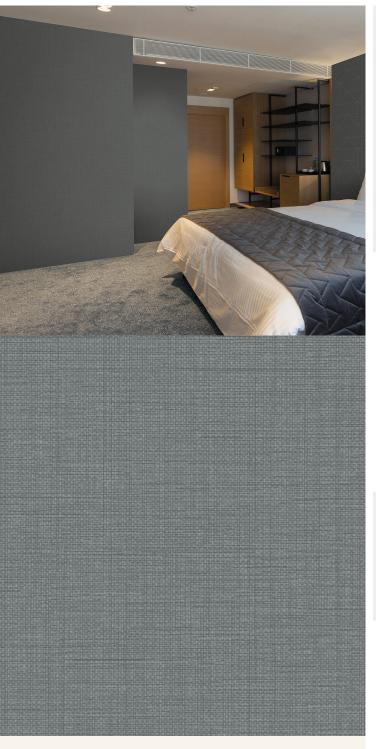

**TECHNICAL DATA SHEET** 

Due to popular demand, Muraspec has produced a coordinating wallcovering to pair with the recently launched Segment design. The same colours and texture have been used within the Segment Linen design, so that both patterns can be used within the same interiors if desired to completely marry up the beautiful look. This classic linen ground has fine intricate detail which adds that 'special something' in a delicate manner to a wall space. All colours have a matte look which complements other interior finishes seamlessly.