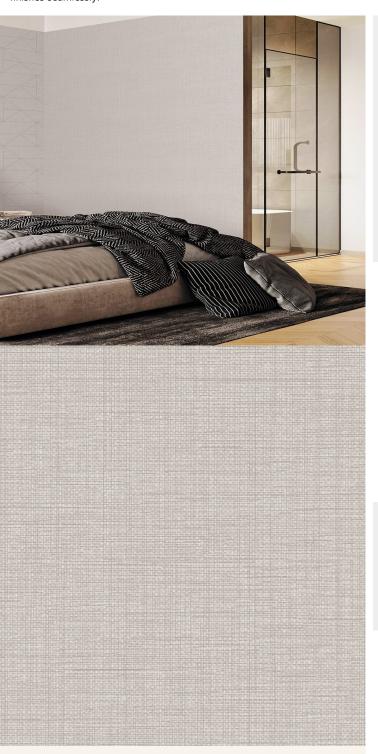

## **TECHNICAL DATA SHEET**

Due to popular demand, Muraspec has produced a coordinating wallcovering to pair with the recently launched Segment design. The same colours and texture have been used within the Segment Linen design, so that both patterns can be used within the same interiors if desired to completely marry up the beautiful look. This classic linen ground has fine intricate detail which adds that 'special something' in a delicate manner to a wall space. All colours have a matte look which complements other interior finishes seamlessly.

## **Product Details**

Segment Linen Design:

SKU: 13873 Colour Description: Pink Width: 130cm Length: 30m

Sold By: Per linear metre Construction Type: Fabric backed Vinyl Backer: Type II non-woven

Weight: 455gsm