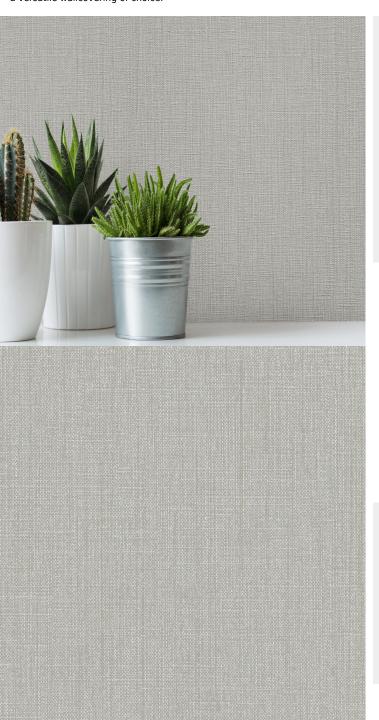

## **TECHNICAL DATA SHEET**

Inspired by light and shadow, texture and print combine to ooze delicate glamour for walls. The textile styling of the emboss, echoed with equally tailored print makes this a versatile wallcovering of choice.

## **Product Details**

Shimmer Design: SKU: 12903 Colour Description: Grey Width: 130 30 Length:

Sold By: Per Linear Metre Construction Type: Fabric backed Vinyl Backer: Cotton Scrim Weight: 360gsm

Fire rating: Euro Class B-s1, d0