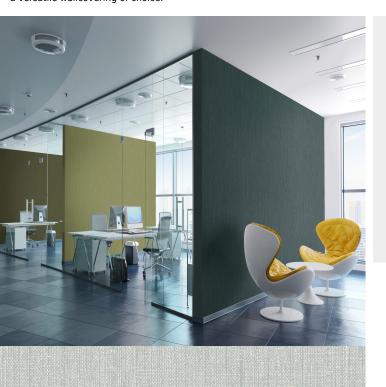

## **TECHNICAL DATA SHEET**

Inspired by light and shadow, texture and print combine to ooze delicate glamour for walls. The textile styling of the emboss, echoed with equally tailored print makes this a versatile wallcovering of choice.