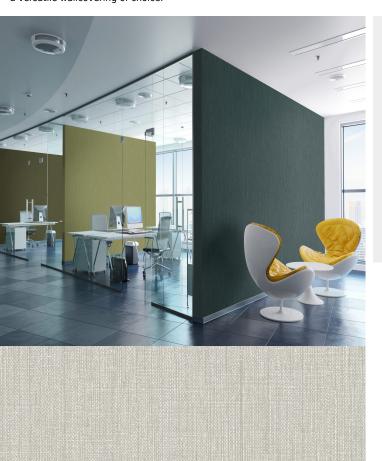

## **TECHNICAL DATA SHEET**

Inspired by light and shadow, texture and print combine to ooze delicate glamour for walls. The textile styling of the emboss, echoed with equally tailored print makes this a versatile wallcovering of choice.

## **Product Details**

Shimmer Design: SKU: 12901 Colour Description: Grey Width: 130 30 Length:

Sold By: Per Linear Metre Construction Type: Fabric backed Vinyl Backer: Cotton Scrim Weight: 360gsm

Fire rating: Euro Class B-s1, d0