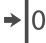

Width: 130

Length: 30

Sold By: Per Linear Metre

Construction Type: Fabric backed Vinyl

Backer: Cotton Scrim

Weight: 360gsm

Fire rating: Euro Class B-s1, d0

CLEANABILITY CE COMPLIANT CONTAINS BIOCIDE









Fully Washable

IMO RATED

8517



LIGHTFASTNESS



Very good. (6 out of 8 to BSEN20105)

VOC RATED

## Hanging Information

Pattern Repeat: 0cm
Pattern Offset: 0cm
Pattern Overlap: 5cm

Recommended Adhesive: Tools: Hard Spatula and Joint Cutter.

Adhesive: Murabond Heavy. On dry lining use Murabond Easy Strip. On sealed surfaces use Murabond Sealed

Surface Adhesive

## **AVAILABLE COLOURWAYS IN THIS DESIGN**

To view the full range of colourways available in this design, please search 'Shimmer' using the search function tool on the Muraspec website.







By Reverse Hanging



Random Match



Overlap & Trim