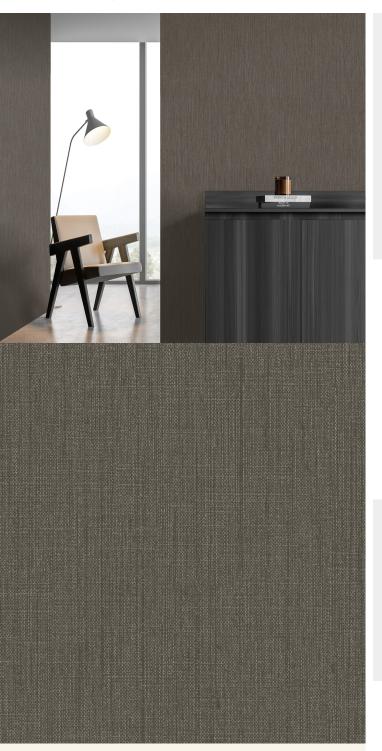

## **TECHNICAL DATA SHEET**

Shimmer

Inspired by light and shadow, texture and print combine to ooze delicate glamour for walls. The textile styling of the emboss, echoed with equally tailored print makes this a versatile wallcovering of choice.

| Product Details     |                     |
|---------------------|---------------------|
| Design:             | Shimmer             |
| SKU:                | 12898               |
| Colour Description: | Brown               |
| Width:              | 130                 |
| Length:             | 30                  |
| Sold By:            | Per Linear Metre    |
| Construction Type:  | Fabric backed Vinyl |
| Backer:             | Cotton Scrim        |
| Weight:             | 360gsm              |
| Fire rating:        | Euro Class B-s1, d0 |
|                     |                     |