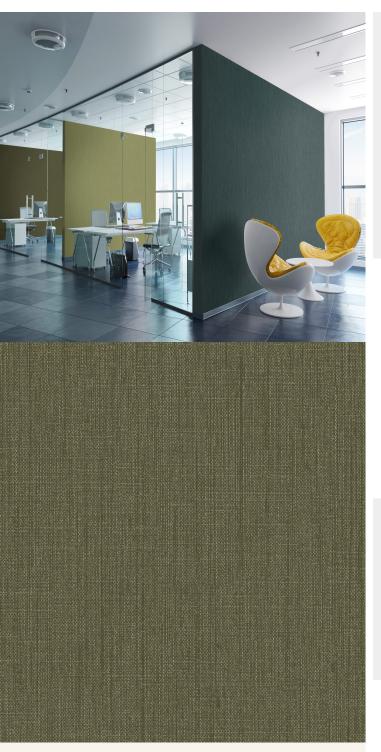

## **TECHNICAL DATA SHEET**

Inspired by light and shadow, texture and print combine to ooze delicate glamour for walls. The textile styling of the emboss, echoed with equally tailored print makes this a versatile wallcovering of choice.

## **Product Details**

Design: Shimmer
SKU: 12896
Colour Description: Green
Width: 130
Length: 30

Sold By: Per Linear Metre

Construction Type: Fabric backed Vinyl

Backer: Cotton Scrim

Weight: 360gsm

Fire rating: Euro Class B-s1, d0