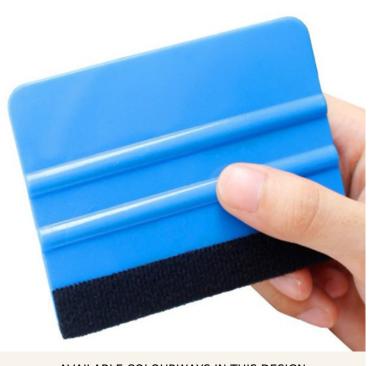

## <u>AVAILABLE COLOURWAYS IN THIS DESIGN</u> To view the full range of colourways available in this design, please search '<u>Spatula - Felt Edged</u>' using the search function tool on the Muraspec website.