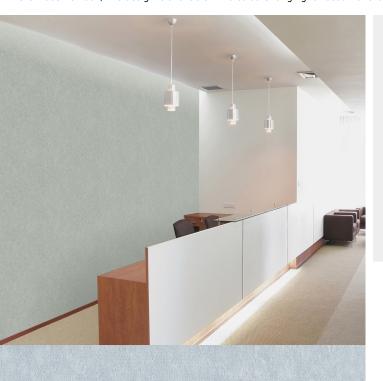

## **TECHNICAL DATA SHEET**

Likened to a soft concrete effect, Tuscan is a new wide width wallcovering that can be used widely to add subtle movement to walls. Designed to capture the appeal of a more industrial look, this design is available in 10 colours ranging for beautiful chalky off whites and greys through to a heavier charcoal. This is an anti-bacterial product\*

## **Product Details**

Design: Tuscan SKU: 12948 Colour Description: Blue Width: 130cm Length: 30m

Sold By: Per linear metre Construction Type: Fabric backed Vinyl Backer: Cotton scrim Weight: 360gsm Type I Fire rating: Euroclass B-s1,d0