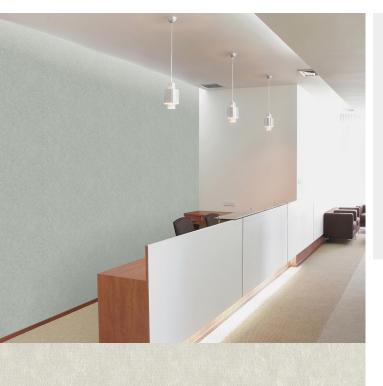

## **TECHNICAL DATA SHEET**

Likened to a soft concrete effect, Tuscan is a new wide width wallcovering that can be used widely to add subtle movement to walls. Designed to capture the appeal of a more industrial look, this design is available in 10 colours ranging for beautiful chalky off whites and greys through to a heavier charcoal. \*This is an anti-bacterial product\*

## **Product Details**

Design: Tuscan
SKU: 12946
Colour Description: Grey
Width: 130cm
Length: 30m

Sold By: Per linear metre

Construction Type: Fabric backed Vinyl

Backer: Cotton scrim

Weight: 360gsm Type I