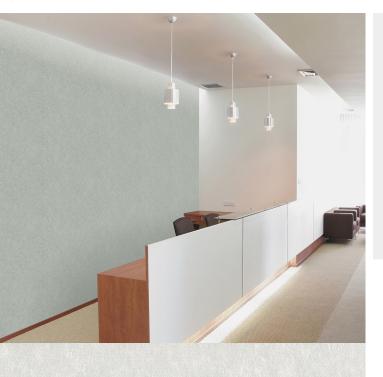

## **TECHNICAL DATA SHEET**

Likened to a soft concrete effect, Tuscan is a new wide width wallcovering that can be used widely to add subtle movement to walls. Designed to capture the appeal of a more industrial look, this design is available in 10 colours ranging for beautiful chalky off whites and greys through to a heavier charcoal. \*This is an anti-bacterial product\*

## **Product Details**

Design: Tuscan SKU: 12944 Grey Colour Description: 130cm Width: Length: 30m

Sold By: Per linear metre Construction Type: Fabric backed Vinyl Backer: Cotton scrim Weight: 360gsm Type I Euroclass B-s1,d0 Fire rating: