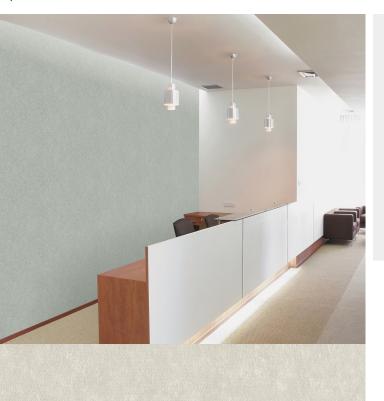

## **TECHNICAL DATA SHEET**

Likened to a soft concrete effect, Tuscan is a new wide width wallcovering that can be used widely to add subtle movement to walls. Designed to capture the appeal of a more industrial look, this design is available in 10 colours ranging for beautiful chalky off whites and greys through to a heavier charcoal. \*This is an anti-bacterial product\*