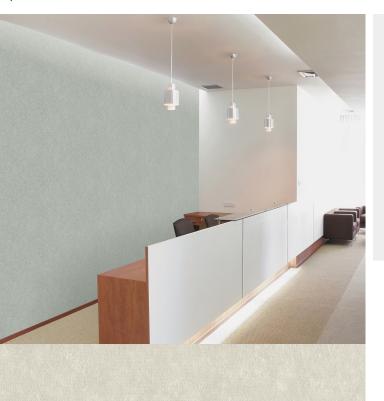

## **TECHNICAL DATA SHEET**

Likened to a soft concrete effect, Tuscan is a new wide width wallcovering that can be used widely to add subtle movement to walls. Designed to capture the appeal of a more industrial look, this design is available in 10 colours ranging for beautiful chalky off whites and greys through to a heavier charcoal. \*This is an anti-bacterial product\*

## **Product Details**

Design: Tuscan SKU: 12942 Colour Description: Beige 130cm Width: Length: 30m

Sold By: Per linear metre Construction Type: Fabric backed Vinyl Backer: Cotton scrim Weight: 360gsm Type I Euroclass B-s1,d0 Fire rating: