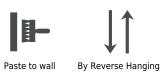

<u>Tuscan</u>

TECHNICAL DATA SHEET

Likened to a soft concrete effect, Tuscan is a new wide width wallcovering that can be used widely to add subtle movement to walls. Designed to capture the appeal of a more industrial look, this design is available in 10 colours ranging from beautiful chalky off whites and greys through to a heavier charcoal. \*This is an anti-bacterial product\*

 AVAILABLE COLOORWAYS IN THIS DESIGN

 To view the full range of colourways available in this design, please search '<u>Tuscan</u>' using the search function tool on the Muraspec website.

Tuscan

12941 Taupe