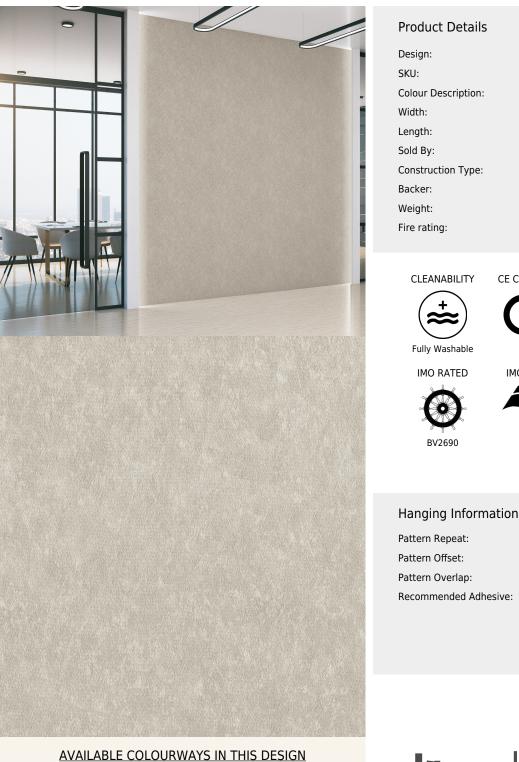

<u>Tuscan</u>

TECHNICAL DATA SHEET

Likened to a soft concrete effect, Tuscan is a new wide width wallcovering that can be used widely to add subtle movement to walls. Designed to capture the appeal of a more industrial look, this design is available in 10 colours ranging from beautiful chalky off whites and greys through to a heavier charcoal. \*This is an anti-bacterial product\*

130cm

Per linear metre

Cotton scrim

360gsm Type I Euroclass B-s1,d0

CE COMPLIANT CONTAINS BIOCIDE ANTI-BACTERIAL

Biocid

LIGHTFASTNESS

Very good. (6 out of 8

to BSEN20105)

Surface Adhesive

Tools: Hard Spatula and Joint Cutter. Adhesive: Murabond Heavy. On dry lining use Murabond Easy Strip. On sealed surfaces use Murabond Sealed

0cm

0cm

5cm

VOC RATED

IMO RATED

8517

Fabric backed Vinyl

30m

If you require further information about any Muraspec product or service please search our website www.muraspec.com, contact us at customerservices@muraspec.com or call +44 (0)3705 117 118