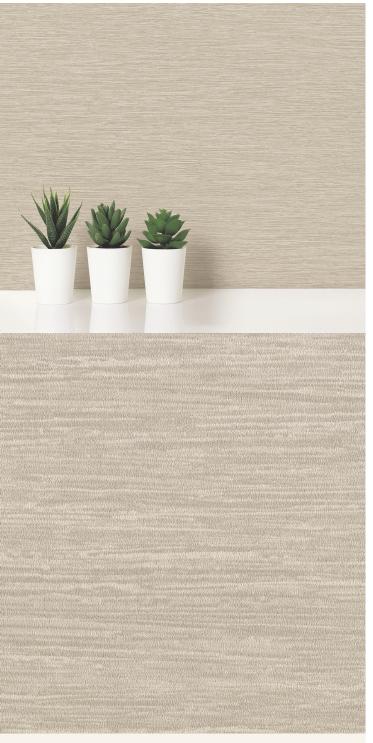

## **TECHNICAL DATA SHEET**

A harmonious combination of texture and horizontal print working together to create a grass linen impression. Simple but classic in its styling, this wide width wallcovering offers subtle pattern to give walls delicate interest through a palette of tasteful colour options. \*THIS IS A BIOMASTER PRODUCT.

## **Product Details**

Design: Santiago
SKU: 12916
Colour Description: Cream
Width: 130cm
Length: 30m

Sold By: Per linear metre

Construction Type: Fabric backed Vinyl

Backer: Non Woven Polyester

Weight: 455gsm