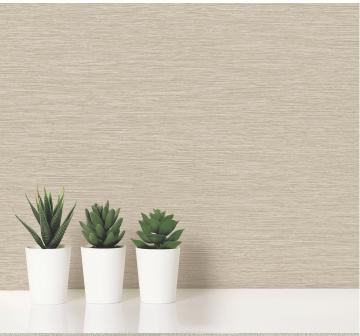

## **TECHNICAL DATA SHEET**

<u>Santiago</u>

A harmonious combination of texture and horizontal print working together to create a grass linen impression. Simple but classic in its styling, this wide width wallcovering offers subtle pattern to give walls delicate interest through a palette of tasteful colour options. \*This is an anti-bacterial product\*

| Product Details     |                     |
|---------------------|---------------------|
| Design:             | Santiago            |
| SKU:                | 12914               |
| Colour Description: | Cream               |
| Width:              | 130cm               |
| Length:             | 30m                 |
| Sold By:            | Per linear metre    |
| Construction Type:  | Fabric backed Vinyl |
| Backer:             | Non Woven Polyester |
| Weight:             | 455gsm              |
| Fire rating:        | Euro Class B-s2, d0 |