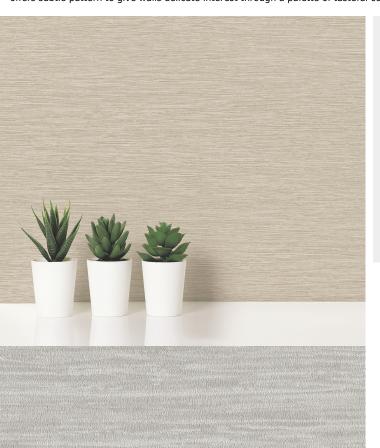

## **TECHNICAL DATA SHEET**

A harmonious combination of texture and horizontal print working together to create a grass linen impression. Simple but classic in its styling, this wide width wallcovering offers subtle pattern to give walls delicate interest through a palette of tasteful colour options. \*This is an anti-bacterial product\*

## **Product Details**

Design: Santiago SKU: 12913 Colour Description: Grey Width: 130cm Length: 30m

Sold By: Per linear metre Construction Type: Fabric backed Vinyl Backer: Non Woven Polyester

Weight: 455gsm