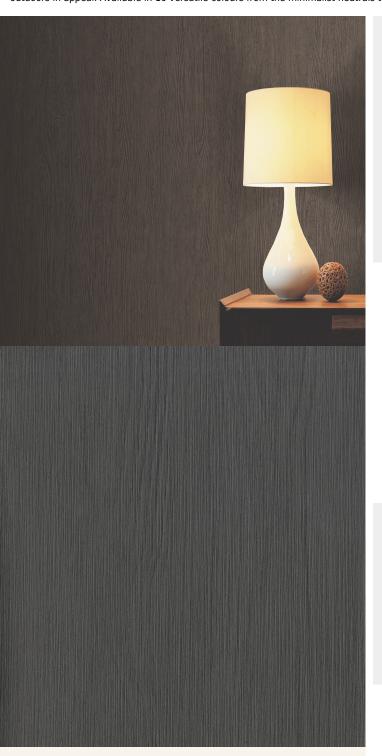

## TECHNICAL DATA SHEET

A stylish wide width wallcovering designed to show excellent detail and shading, creating a highly authentic traditional wood grain effect for your walls. Wood effect wallcoverings provide an on-trend look which pulls together a desirable and contemporary style that's both effortlessly chic and delivers on the rustic, bringing the outdoors in appeal. Available in 10 versatile colours from the minimalist neutrals to an elegant soft pewter metallic.

## **Product Details**

Design: Knightwood
SKU: 12850
Colour Description: Grey
Width: 130cm
Length: 30m

Sold By: Per linear metre

Construction Type: Fabric backed Vinyl

Backer: Non Woven Polyester

Weight: 455gsm