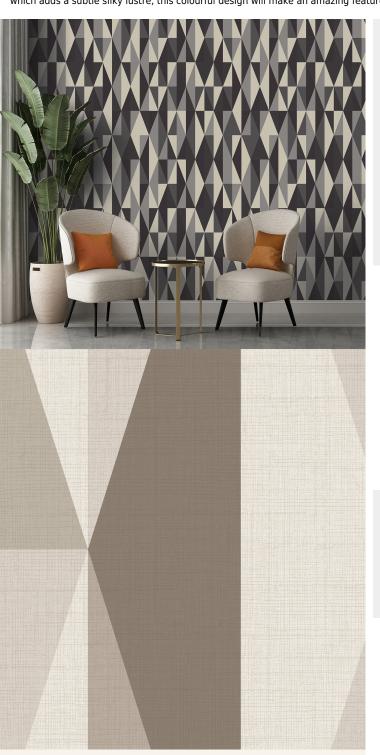

**TECHNICAL DATA SHEET** 

Bring colour and pattern onto your walls with this fabulous triangle and diamond themed geometric wallcovering. Printed over one of our popular fabric inspired grounds which adds a subtle silky lustre, this colourful design will make an amazing feature wall in any room!

| Product Details     |                     |
|---------------------|---------------------|
| Design:             | Trilogy             |
| SKU:                | 13233               |
| Colour Description: | Cream               |
| Width:              | 130cm               |
| Length:             | Made to order       |
| Sold By:            | Per linear metre    |
| Construction Type:  | Fabric backed Vinyl |
| Backer:             | Type I non-woven    |
| Weight:             | 410gsm              |
| Fire rating:        | Euro Class B-s2, d0 |
|                     |                     |