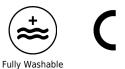

| Product Details     |                     |
|---------------------|---------------------|
| Design:             | Trilogy             |
| SKU:                | 13233               |
| Colour Description: | Cream               |
| Width:              | 130cm               |
| Length:             | Made to order       |
| Sold By:            | Per linear metre    |
| Construction Type:  | Fabric backed Vinyl |
| Backer:             | Type I non-woven    |
| Weight:             | 410gsm              |
| Fire rating:        | Euro Class B-s2, d0 |
|                     |                     |