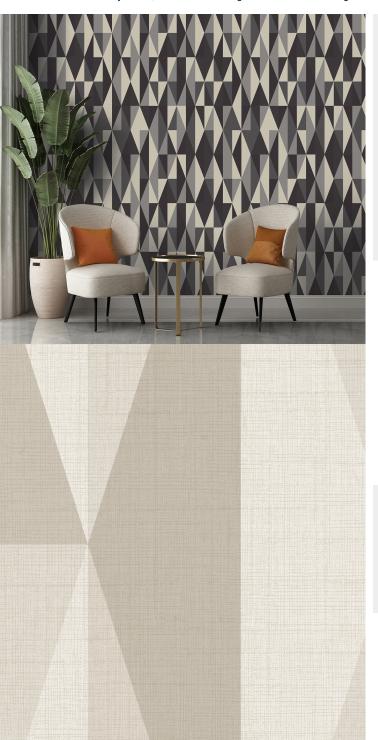

**TECHNICAL DATA SHEET** 

Bring colour and pattern onto your walls with this fabulous triangle and diamond themed geometric wallcovering. Printed over one of our popular fabric inspired grounds which adds a subtle silky lustre, this colourful design will make an amazing feature wall in any room!

| Product Details     |                     |
|---------------------|---------------------|
| Design:             | Trilogy             |
| SKU:                | 13234               |
| Colour Description: | Taupe               |
| Width:              | 130cm               |
| Length:             | Made to order       |
| Sold By:            | Per linear metre    |
| Construction Type:  | Fabric backed Vinyl |
| Backer:             | Type I non-woven    |
| Weight:             | 410gsm              |
| Fire rating:        | Euro Class B-s2, d0 |