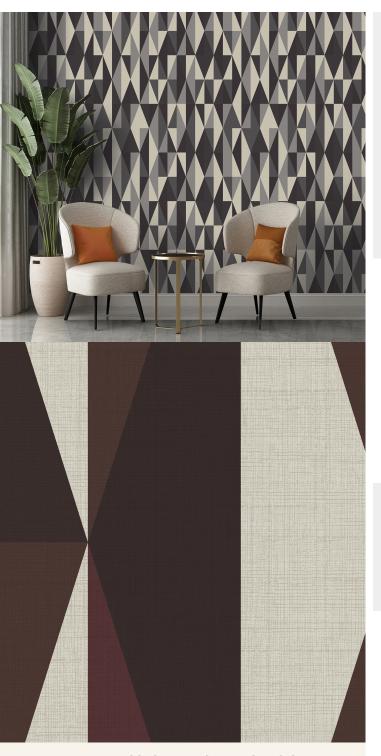

## **TECHNICAL DATA SHEET**

Bring colour and pattern onto your walls with this fabulous triangle and diamond themed geometric wallcovering. Printed over one of our popular fabric inspired grounds which adds a subtle silky lustre, this colourful design will make an amazing feature wall in any room!

## **Product Details**

Design: Trilogy
SKU: 13235
Colour Description: Brown
Width: 130cm

Length: Made to order

Sold By: Per linear metre

Construction Type: Fabric backed Vinyl

Backer: Type I non-woven

Weight: 410gsm