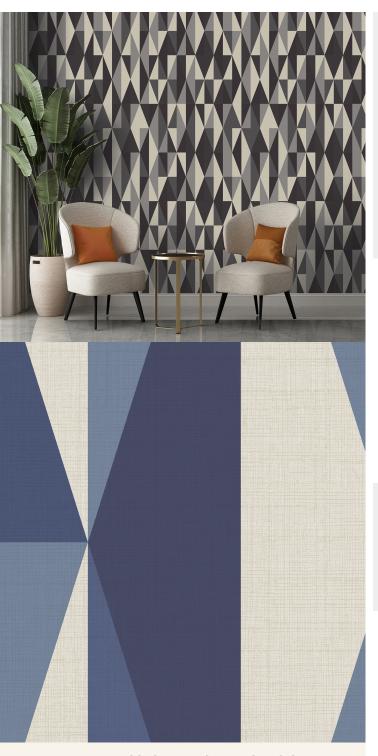

## **TECHNICAL DATA SHEET**

Bring colour and pattern onto your walls with this fabulous triangle and diamond themed geometric wallcovering. Printed over one of our popular fabric inspired grounds which adds a subtle silky lustre, this colourful design will make an amazing feature wall in any room!

## **Product Details**

Trilogy Design: SKU: 13230 Colour Description: Blue Width: 130cm

Length: Made to order Sold By: Per linear metre Fabric backed Vinyl Construction Type: Backer: Type I non-woven

Weight: 410gsm