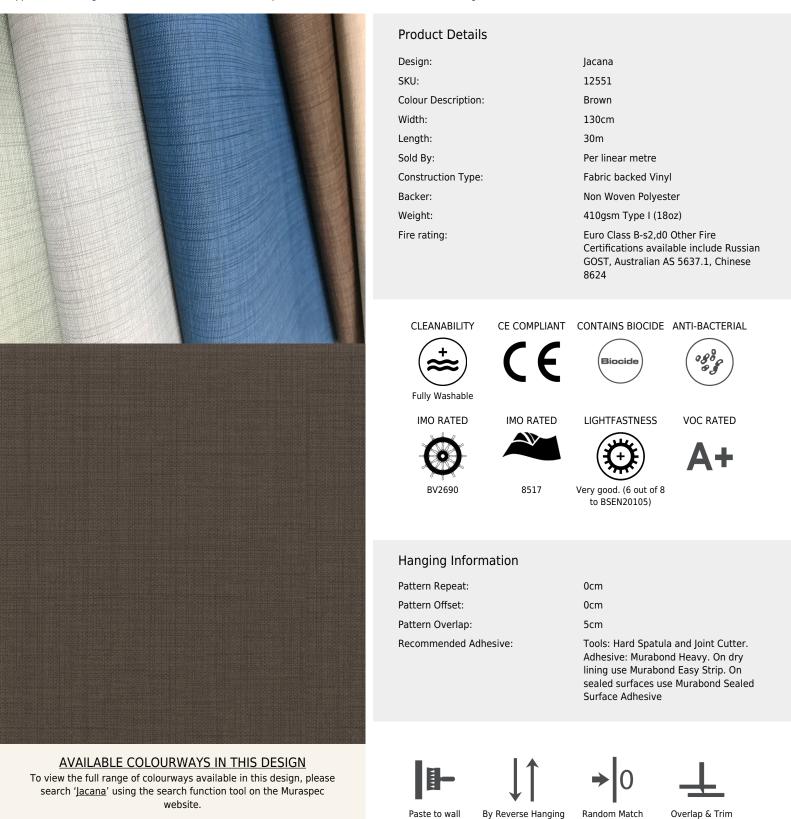

## **TECHNICAL DATA SHEET**

Linen is a beautiful and classic fabric 'look', which would complement any interior with a hint of sleek style. Our contemporary Jacana wallcovering is light and fresh with striations and tonal colour variations on the 'yarns' to emulate the appearance of natural fibres. The design is popular and very complimentary: charming and refined with a subtle all-over texture in true faith to the natural linen slubs. Available as a Type I non-woven design in 14 highly useable colourways it includes our new Biomaster application which guarantees fast, effective antimicrobial protection for the lifetime of the wallcovering.