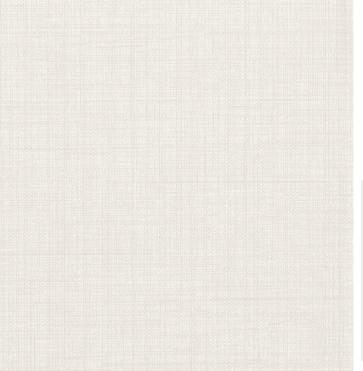

## Product Details

| Design:             | Jacana                                                                                                                   |
|---------------------|--------------------------------------------------------------------------------------------------------------------------|
| SKU:                | 12547                                                                                                                    |
| Colour Description: | White                                                                                                                    |
| Width:              | 130cm                                                                                                                    |
| Length:             | 30m                                                                                                                      |
| Sold By:            | Per linear metre                                                                                                         |
| Construction Type:  | Fabric backed Vinyl                                                                                                      |
| Backer:             | Non Woven Polyester                                                                                                      |
| Weight:             | 410gsm Type I (18oz)                                                                                                     |
| Fire rating:        | Euro Class B-s2,d0 Other Fire<br>Certifications available include Russian<br>GOST, Australian AS 5637.1, Chinese<br>8624 |