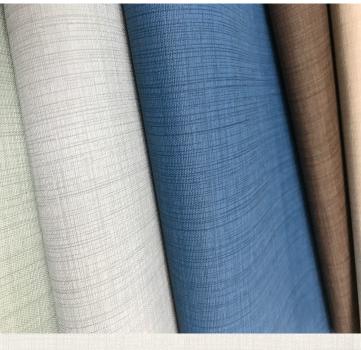

## **TECHNICAL DATA SHEET**

Linen is a beautiful and classic fabric 'look', which would complement any interior with a hint of sleek style. Our contemporary Jacana wallcovering is light and fresh with striations and tonal colour variations on the 'yarns' to emulate the appearance of natural fibres. The design is popular and very complimentary: charming and refined with a subtle all-over texture in true faith to the natural linen slubs. Available as a Type I non-woven design in 14 highly useable colourways it includes our new Biomaster application which guarantees fast, effective antimicrobial protection for the lifetime of the wallcovering.

AVAILABLE COLOURWAYS IN THIS DESIGN To view the full range of colourways available in this design, please search 'Jacana' using the search function tool on the Muraspec website.