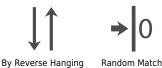

## Hanging Information

| Pattern Repeat:       |  |
|-----------------------|--|
| Pattern Offset:       |  |
| Pattern Overlap:      |  |
| Recommended Adhesive: |  |
|                       |  |

0cm 0cm