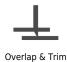

## Hanging Information

| Pattern Repeat:       |  |
|-----------------------|--|
| Pattern Offset:       |  |
| Pattern Overlap:      |  |
| Recommended Adhesive: |  |
|                       |  |

0cm 0cm

5cm

Tools: Hard Spatula and Joint Cutter. Adhesive: Murabond Heavy. On dry lining use Murabond Easy Strip. On sealed surfaces use Murabond Sealed Surface Adhesive

If you require further information about any Muraspec product or service please search our website www.muraspec.com, contact us at customerservices@muraspec.com or call +44 (0)3705 117 118