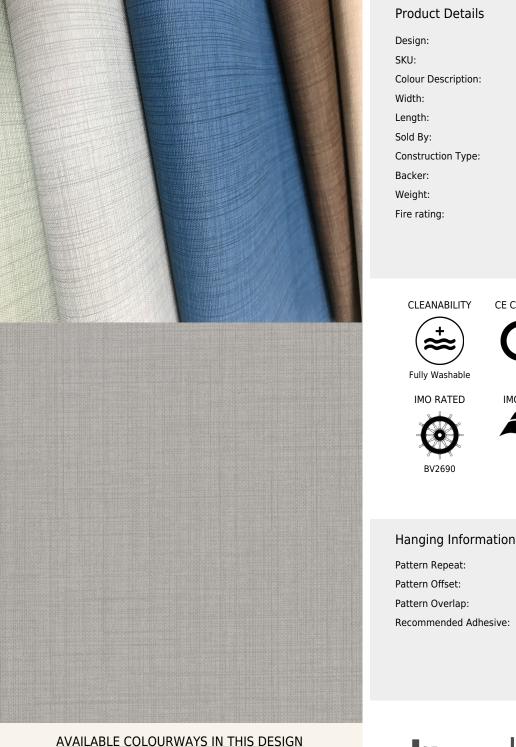

## **TECHNICAL DATA SHEET**

Linen is a beautiful and classic fabric 'look', which would complement any interior with a hint of sleek style. Our contemporary Jacana wallcovering is light and fresh with striations and tonal colour variations on the 'yarns' to emulate the appearance of natural fibres. The design is popular and very complimentary: charming and refined with a subtle all-over texture in true faith to the natural linen slubs. Available as a Type I non-woven design in 14 highly useable colourways it includes our new Biomaster application which guarantees fast, effective antimicrobial protection for the lifetime of the wallcovering.

To view the full range of colourways available in this design, please search 'Jacana' using the search function tool on the Muraspec website.