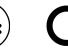

## **Product Details**

| Design:             | Jacana                                                                                                                   |
|---------------------|--------------------------------------------------------------------------------------------------------------------------|
| SKU:                | 12545                                                                                                                    |
| Colour Description: | Grey                                                                                                                     |
| Width:              | 130cm                                                                                                                    |
| Length:             | 30m                                                                                                                      |
| Sold By:            | Per linear metre                                                                                                         |
| Construction Type:  | Fabric backed Vinyl                                                                                                      |
| Backer:             | Non Woven Polyester                                                                                                      |
| Weight:             | 410gsm Type I (18oz)                                                                                                     |
| Fire rating:        | Euro Class B-s2,d0 Other Fire<br>Certifications available include Russian<br>GOST, Australian AS 5637.1, Chinese<br>8624 |