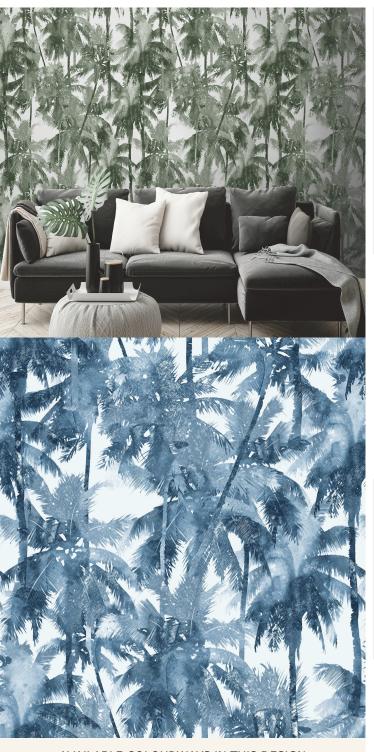

## **Product Details**

Design: Florals & Botanics SKU: LTD02471

Colour Description: Blue
Width: 130cm

Length: 0cm (printed to order)
Sold By: Per square metre
Construction Type: Digital Backer
Backer: Non Woven Polyester