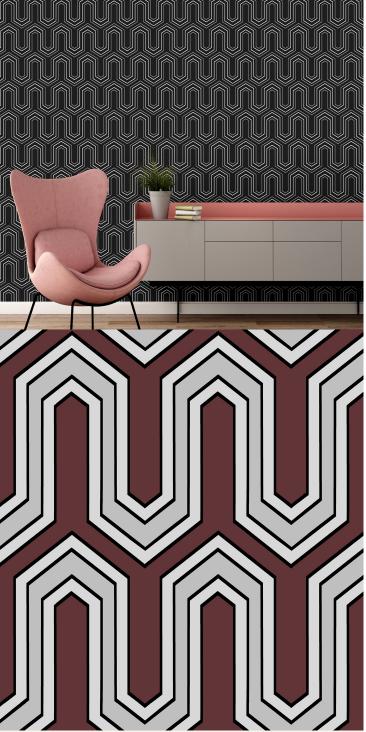

## **TECHNICAL DATA SHEET**

Colour and line work together to create an angular wave; all given a soft glamorous touch by its pearlescent surface.

## **Product Details**

Design: Vector SKU: 12021 Colour Description: Red Width: 52cm 10m Length: Sold By: Roll

Construction Type: Printed Non-Woven (Non-PVC)

Non Woven Polyester Backer:

Weight: 200gsm

Fire rating: Euro Class B-s1, d0