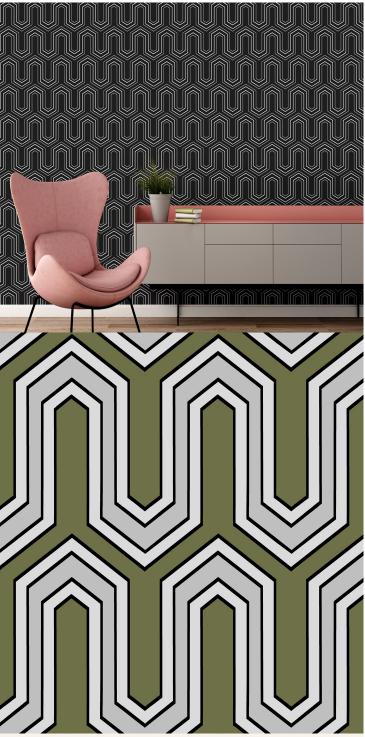

## **TECHNICAL DATA SHEET**

Colour and line work together to create an angular wave; all given a soft glamorous touch by its pearlescent surface.

## **Product Details**

Design: Vector
SKU: 12020
Colour Description: Green
Width: 52cm
Length: 10m
Sold By: Roll

Construction Type: Printed Non-Woven (Non-PVC)

Backer: Non Woven Polyester

Weight: 200gsm

Fire rating: Euro Class B-s1, d0