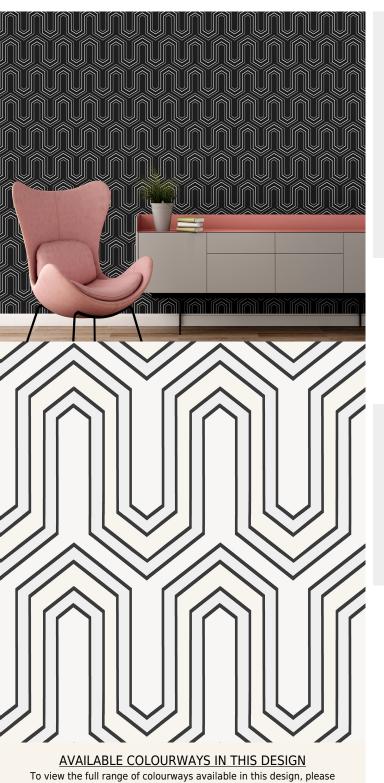

**TECHNICAL DATA SHEET** 

Colour and line work together to create an angular wave; all given a soft glamorous touch by its pearlescent surface.

search '<u>Vector</u>' using the search function tool on the Muraspec website.

Product Details

| Design:             | Vector                      |
|---------------------|-----------------------------|
| SKU:                | 12019                       |
| Colour Description: | White                       |
| Width:              | 52cm                        |
| Length:             | 10m                         |
| Sold By:            | Roll                        |
| Construction Type:  | Printed Non-Woven (Non-PVC) |
| Backer:             | Non Woven Polyester         |
| Weight:             | 200gsm                      |
| Fire rating:        | Euro Class B-s1, d0         |
|                     |                             |