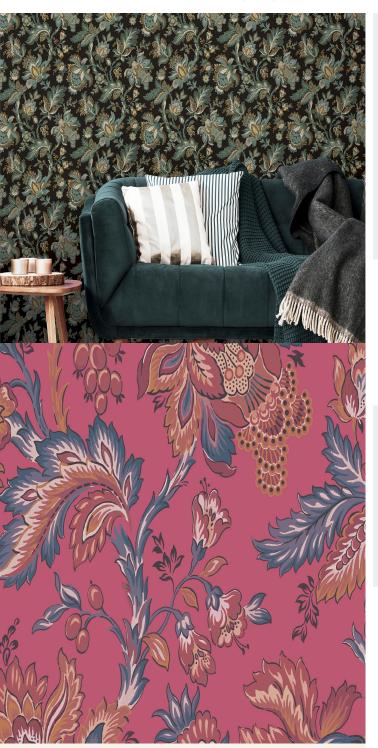

## **TECHNICAL DATA SHEET**

**Delphine** 

Taking inspiration from one of our original archive designs, 'Delphine' provides an historical, tapestry-like feel. Reworked in modern 'trend' colours, the cross colouration in each of the designs ensures ease of accessorising in any given interior.

AVAILABLE COLOURWAYS IN THIS DESIGN To view the full range of colourways available in this design, please search 'Delphine' using the search function tool on the Muraspec website.

| Delphine                    |
|-----------------------------|
| 11740                       |
| Pink                        |
| 52cm                        |
| 10m                         |
| Roll                        |
| Printed Non-Woven (Non-PVC) |
| Non Woven Polyester         |
| 187gsm                      |
| Euro Class B-s1, d0         |
|                             |