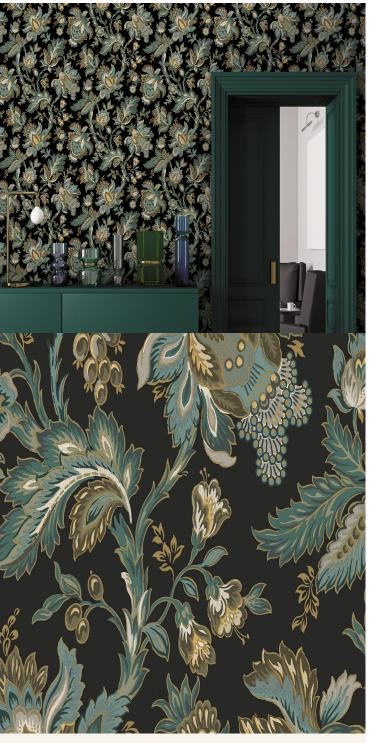

## **TECHNICAL DATA SHEET**

Taking inspiration from one of our original archive designs, 'Delphine' provides an historical, tapestry-like feel. Reworked in modern 'trend' colours, the cross colouration in each of the designs ensures ease of accessorising in any given interior.

## **Product Details**

Design: Delphine SKU: 11733 Colour Description: Black Width: 52cm Length: 10m Sold By: Roll

Construction Type: Printed Non-Woven (Non-PVC)

Backer: Non Woven Polyester

Weight: 187gsm