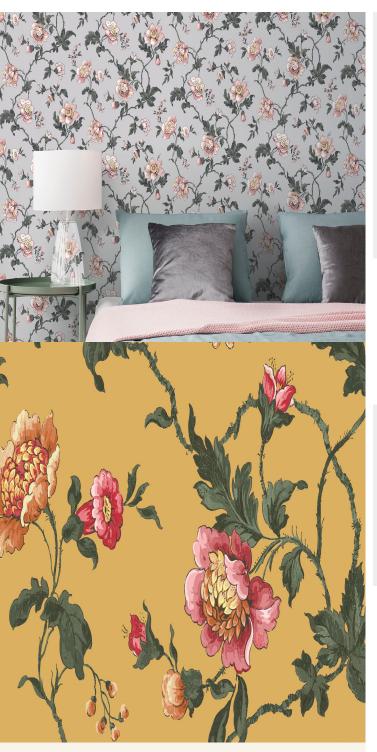

## **TECHNICAL DATA SHEET**

As one of our archived designs, these meandering Briar Roses with highly detailed flower heads trail beautifully across this wallpaper. The bright colourways create a striking yet countryside feel which is easy to accessorise.

## **Product Details**

Design: Salome SKU: 11725 Colour Description: Yellow Width: 52cm Length: 10m Sold By: Roll

Construction Type: Printed Non-Woven (Non-PVC)

Backer: Non Woven Polyester

Weight: 187gsm

Euro Class B-s1, d0 Fire rating: