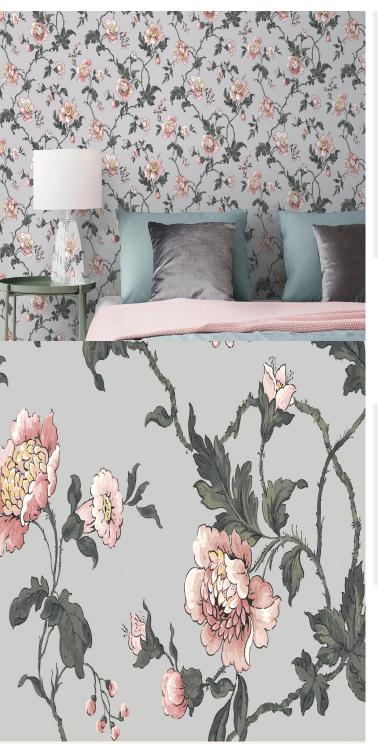

### **TECHNICAL DATA SHEET**

Salome

As one of our archived designs, these meandering Briar Roses with highly detailed flower heads trail beautifully across this wallpaper. The bright colourways create a striking yet countryside feel which is easy to accessorise.

т

| Product Details     |                             |
|---------------------|-----------------------------|
| Design:             | Salome                      |
| SKU:                | 11722                       |
| Colour Description: | Pink                        |
| Width:              | 52cm                        |
| Length:             | 10m                         |
| Sold By:            | Roll                        |
| Construction Type:  | Printed Non-Woven (Non-PVC) |
| Backer:             | Non Woven Polyester         |
| Weight:             | 187gsm                      |
| Fire rating:        | Euro Class B-s1, d0         |
|                     |                             |