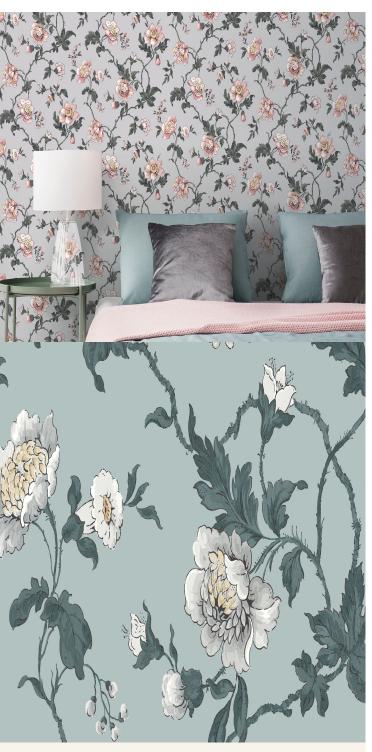

## **TECHNICAL DATA SHEET**

As one of our archived designs, these meandering Briar Roses with highly detailed flower heads trail beautifully across this wallpaper. The bright colourways create a striking yet countryside feel which is easy to accessorise.

## **Product Details**

Design: Salome SKU: 11721 Colour Description: Turquoise Width: 52cm Length: 10m Sold By: Roll

Construction Type: Printed Non-Woven (Non-PVC)

Backer: Non Woven Polyester

Weight: 187gsm