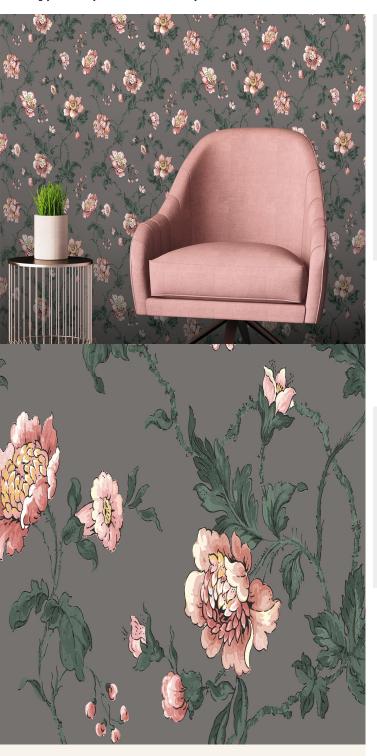

## **TECHNICAL DATA SHEET**

As one of our archived designs, these meandering Briar Roses with highly detailed flower heads trail beautifully across this wallpaper. The bright colourways create a striking yet countryside feel which is easy to accessorise.

## **Product Details**

Design: Salome SKU: 11719 Colour Description: Grey Width: 52cm Length: 10m Sold By: Roll

Construction Type: Printed Non-Woven (Non-PVC)

Backer: Non Woven Polyester

Weight: 187gsm

Fire rating: Euro Class B-s1, d0