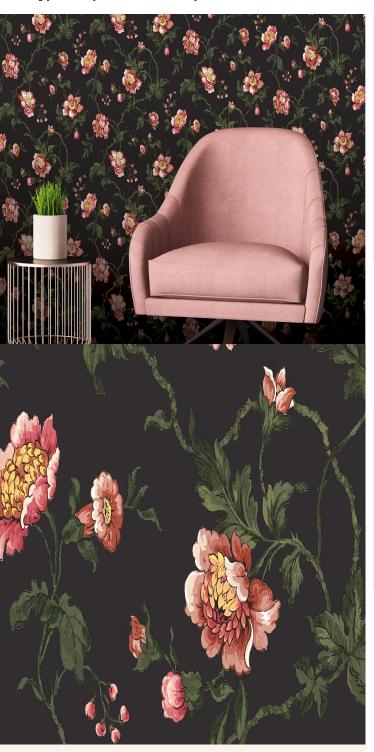

## **TECHNICAL DATA SHEET**

As one of our archived designs, these meandering Briar Roses with highly detailed flower heads trail beautifully across this wallpaper. The bright colourways create a striking yet countryside feel which is easy to accessorise.

## **Product Details**

Design: Salome SKU: 11718 Colour Description: Pink Width: 52cm Length: 10m Sold By: Roll

Construction Type: Printed Non-Woven (Non-PVC)

Backer: Non Woven Polyester

Weight: 187gsm

Fire rating: Euro Class B-s1, d0