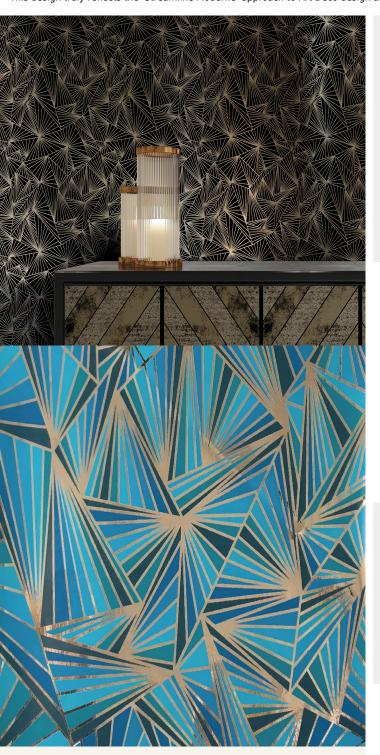

## **TECHNICAL DATA SHEET**

This design truly reflects the 'Streamline Moderne' approach to Art Deco design and is characterised by rich colours, bold geometric shapes and precise lines.