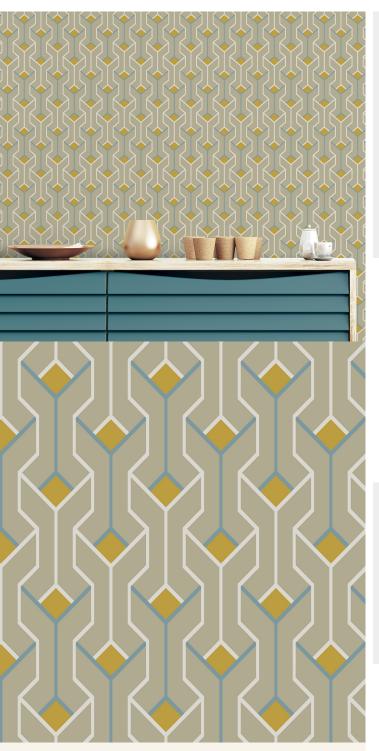

## **TECHNICAL DATA SHEET**

Cubes drop into cubes creating a striking repeat. Strong colours enhance this dramatic geometric statement.

## **Product Details**

Design: Escher 12003 SKU: Colour Description: Beige Width: 52cm Length: 10m Sold By: Roll

Construction Type: Printed Non-Woven (Non-PVC)

Backer: Non Woven Polyester

Weight: 187gsm

Fire rating: Euro Class B-s1, d0