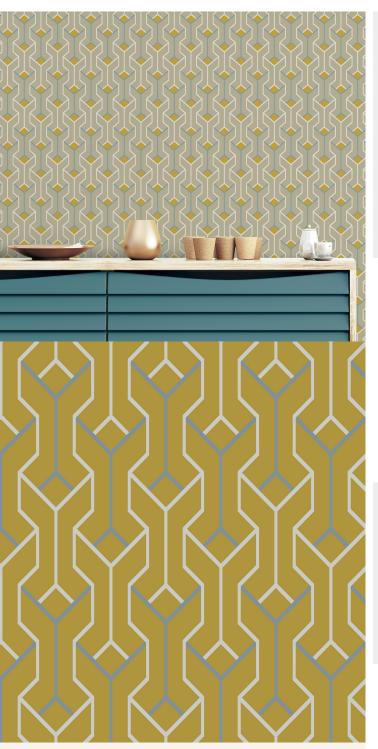

Cubes drop into cubes creating a striking repeat. Strong colours enhance this dramatic geometric statement.

AVAILABLE COLOURWAYS IN THIS DESIGN To view the full range of colourways available in this design, please search 'Escher' using the search function tool on the Muraspec website.

**Product Details** 

| Design:             | Escher                      |
|---------------------|-----------------------------|
| SKU:                | 12002                       |
| Colour Description: | Yellow                      |
| Width:              | 52cm                        |
| Length:             | 10m                         |
| Sold By:            | Roll                        |
| Construction Type:  | Printed Non-Woven (Non-PVC) |
| Backer:             | Non Woven Polyester         |
| Weight:             | 187gsm                      |
| Fire rating:        | Euro Class B-s1, d0         |
|                     |                             |