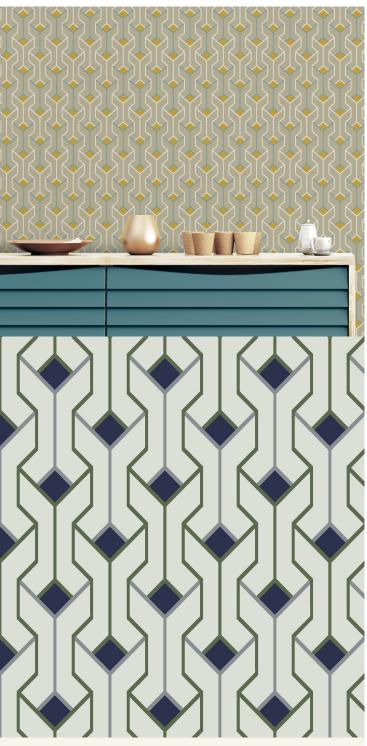

## **TECHNICAL DATA SHEET**

Cubes drop into cubes creating a striking repeat. Strong colours enhance this dramatic geometric statement.

## **Product Details**

Design: Escher 12000 SKU: Colour Description: Cream Width: 52cm Length: 10m Sold By: Roll

Construction Type: Printed Non-Woven (Non-PVC)

Backer: Non Woven Polyester

Weight: 187gsm

Fire rating: Euro Class B-s1, d0