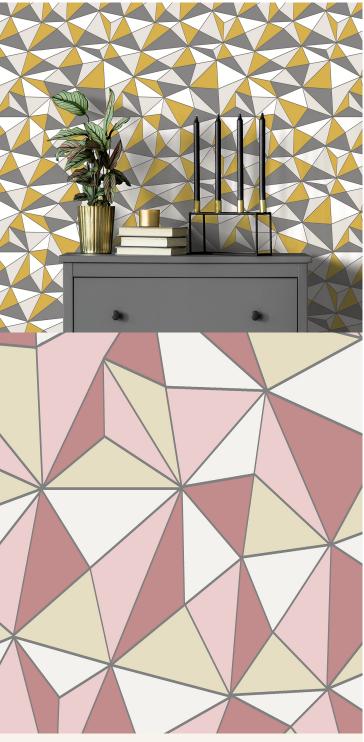

## **TECHNICAL DATA SHEET**

Inspired by Picasso, colours fragmented through straight lined shapes give an illusion of three dimensional forms.

## Product Details

Design: Cubism
SKU: 12009
Colour Description: Pink
Width: 52cm
Length: 10m
Sold By: Roll

Construction Type: Printed Non-Woven (Non-PVC)

Backer: Non Woven Polyester

Weight: 187gsm

Fire rating: Euro Class B-s1, d0

## **AVAILABLE COLOURWAYS IN THIS DESIGN**

To view the full range of colourways available in this design, please search 'Cubism' using the search function tool on the Muraspec website.

Paste to wall

As in Rol