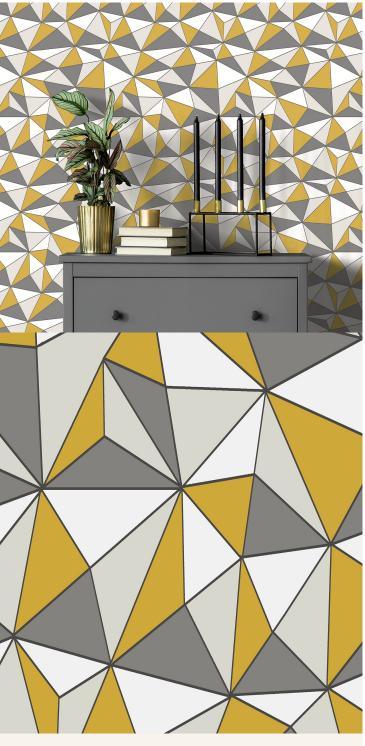

## **TECHNICAL DATA SHEET**

Inspired by Picasso, colours fragmented through straight lined shapes give an illusion of three dimensional forms.

## **Product Details**

Design: Cubism SKU: 12008 Colour Description: Grey Width: 52cm 10m Length: Sold By: Roll

Construction Type: Printed Non-Woven (Non-PVC)

Backer: Non Woven Polyester

Weight: 187gsm

Fire rating: Euro Class B-s1, d0

**CLEANABILITY** 

CE COMPLIANT

LIGHTFASTNESS

VOC RATED

to BSEN20105)

Very good. (6 out of 8

Hanging Information

Pattern Repeat: 52cm Pattern Offset: 0cm Pattern Overlap: 0cm