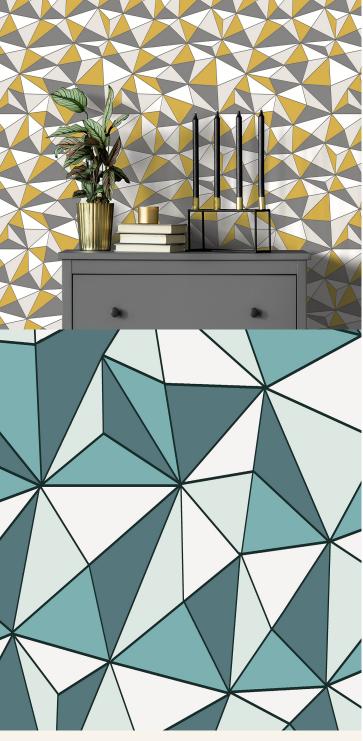

## **TECHNICAL DATA SHEET**

Inspired by Picasso, colours fragmented through straight lined shapes give an illusion of three dimensional forms.

## **Product Details**

Design: Cubism

SKU: 12005

Colour Description: Turquoise

Width: 52cm

Length: 10m

Sold By: Roll

Construction Type: Printed Non-Woven (Non-PVC)