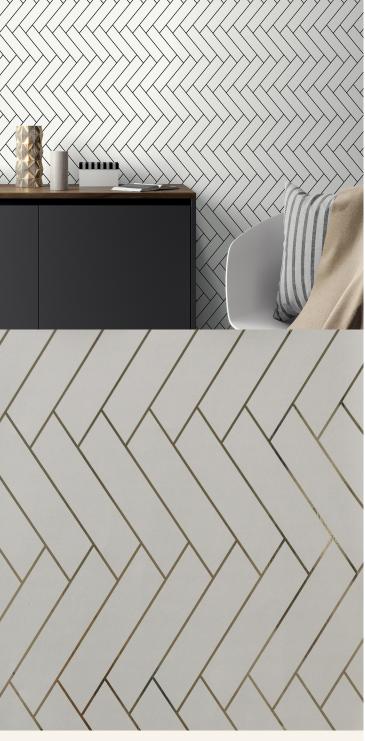

## **TECHNICAL DATA SHEET**

Herringbone turned on its head, ordinary made extra ordinary! Simply coloured in solid, classic, and sometimes bold tones.

## **AVAILABLE COLOURWAYS IN THIS DESIGN**

To view the full range of colourways available in this design, please search 'Tangent' using the search function tool on the Muraspec website.

## **Product Details**

Design: Tangent SKU: 12047 Colour Description: White Width: 52cm Length: 10m Sold By: Roll

Construction Type: Digital Print - FBV Backer: Non Woven Polyester

Weight: 350gsm

Fire rating: Euro Class B-s1, d0