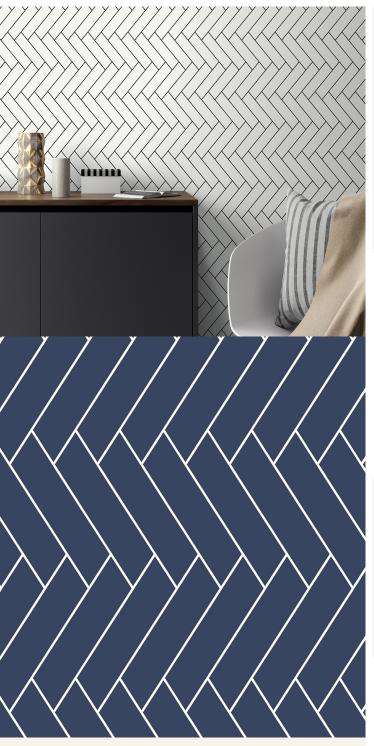

## **TECHNICAL DATA SHEET**

Herringbone turned on its head, ordinary made extra ordinary! Simply coloured in solid, classic, and sometimes bold tones.

## **AVAILABLE COLOURWAYS IN THIS DESIGN**

search 'Tangent' using the search function tool on the Muraspec website.

## **Product Details**

Design: Tangent SKU: 12045 Colour Description: Blue Width: 52cm Length: 10m Sold By: Roll

Construction Type: Digital Print - FBV Backer: Non Woven Polyester

Weight: 350gsm

Fire rating: Euro Class B-s1, d0