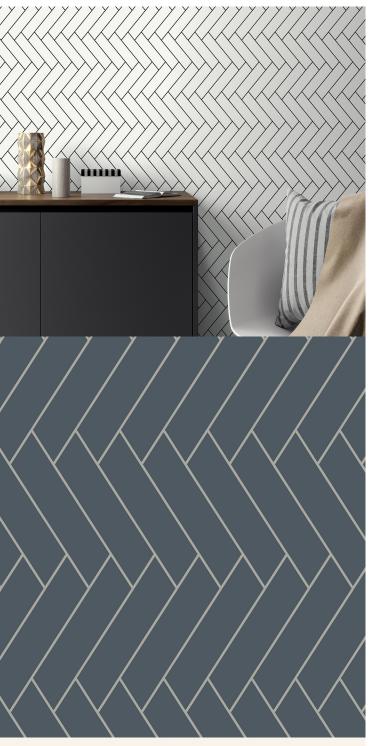

## **TECHNICAL DATA SHEET**

Herringbone turned on its head, ordinary made extra ordinary! Simply coloured in solid, classic, and sometimes bold tones.

## **AVAILABLE COLOURWAYS IN THIS DESIGN**

To view the full range of colourways available in this design, please search 'Tangent' using the search function tool on the Muraspec website.

## **Product Details**

Design: Tangent SKU: 12044 Colour Description: Grey Width: 52cm Length: 10m Sold By: Roll

Construction Type: Digital Print - FBV Backer: Non Woven Polyester

Weight: 350gsm

Fire rating: Euro Class B-s1, d0