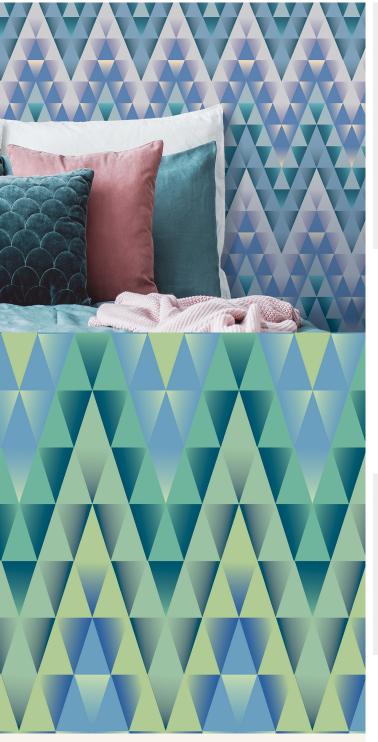

## **TECHNICAL DATA SHEET**

A simple triangle repeated continuously and creatively coloured with graduating tones, changes this bold geometric shape into a soft undulating stripe.

## **Product Details**

Design: Fractal 12016 SKU: Colour Description: Green Width: 52cm 10m Length: Sold By: Roll

Construction Type: Digital Print - FBV Backer: Non Woven Polyester

Weight: 350gsm

Fire rating: Euro Class B-s1, d0