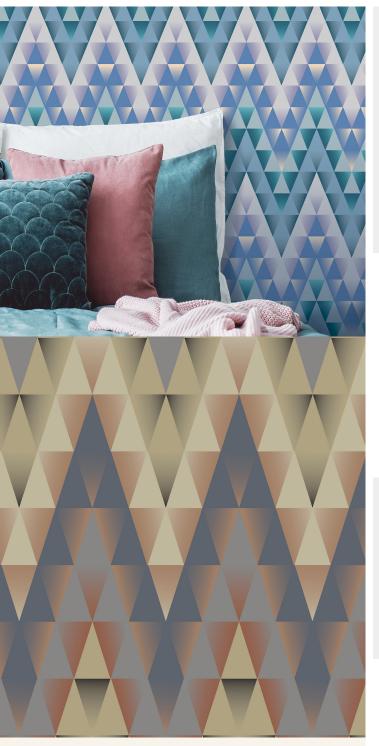

## **TECHNICAL DATA SHEET**

A simple triangle repeated continuously and creatively coloured with graduating tones, changes this bold geometric shape into a soft undulating stripe.

## **AVAILABLE COLOURWAYS IN THIS DESIGN**

To view the full range of colourways available in this design, please search 'Fractal' using the search function tool on the Muraspec website.

## **Product Details**

Design: Fractal 12013 SKU: Colour Description: Purple Width: 52cm 10m Length: Sold By: Roll

Construction Type: Digital Print - FBV Backer: Non Woven Polyester

Weight: 350gsm

Fire rating: Euro Class B-s1, d0