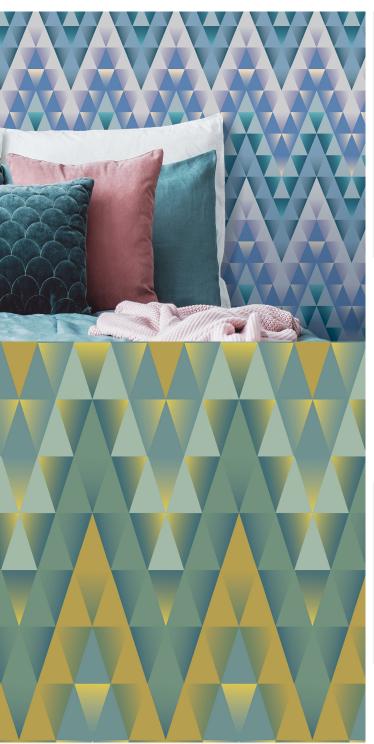

**TECHNICAL DATA SHEET** 

A simple triangle repeated continuously and creatively coloured with graduating tones, changes this bold geometric shape into a soft undulating stripe.

AVAILABLE COLOURWAYS IN THIS DESIGN To view the full range of colourways available in this design, please search 'Fractal' using the search function tool on the Muraspec website.

**Product Details** 

| Design:             | Fractal             |
|---------------------|---------------------|
| SKU:                | 12012               |
| Colour Description: | Turquoise           |
| Width:              | 52cm                |
| Length:             | 10m                 |
| Sold By:            | Roll                |
| Construction Type:  | Digital Print - FBV |
| Backer:             | Non Woven Polyester |
| Weight:             | 350gsm              |
| Fire rating:        | Euro Class B-s1, d0 |
|                     |                     |